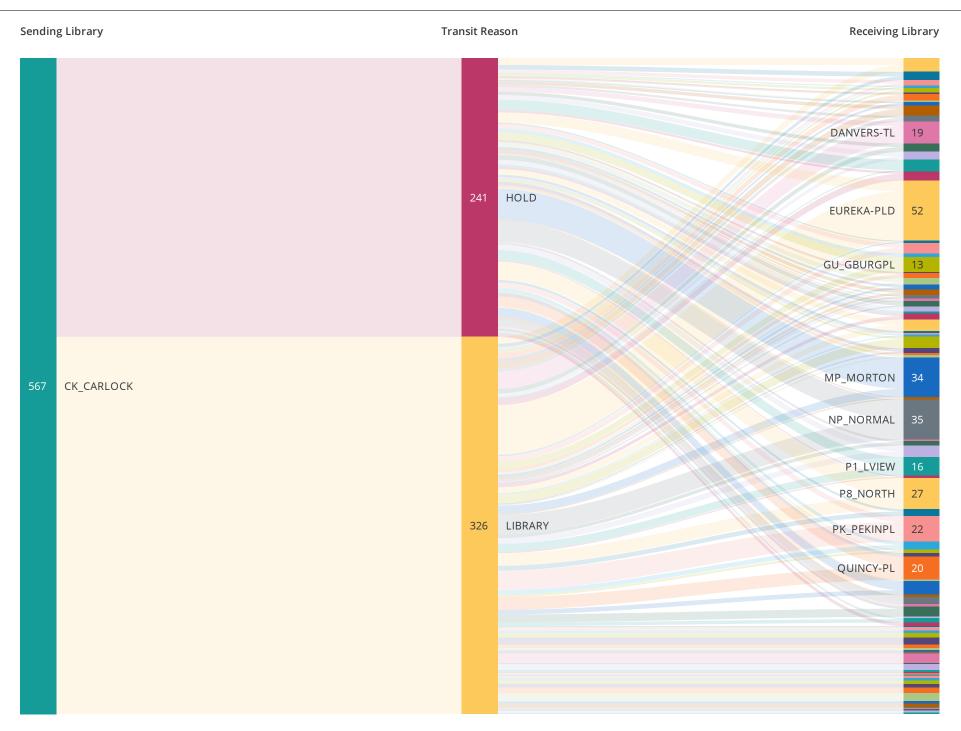

Currently there are interactive reports live and linked via the BCA page of the Support Site for:

- Holds Placed and Filled
- Checkouts and Renewals
- Transit Counts To and From My Library

We also have two newly developed reports not yet posted to the Support Site but available from within BCA. These are:

| Sending Library |                   |      |         | Count |
|-----------------|-------------------|------|---------|-------|
|                 | Receiving Library | HOLD | LIBRARY | Total |
|                 | Z1_PPLAINS        | 3    |         | 3     |
|                 | Total             | 241  | 326     | 567   |
| Total           |                   | 241  | 326     | 567   |