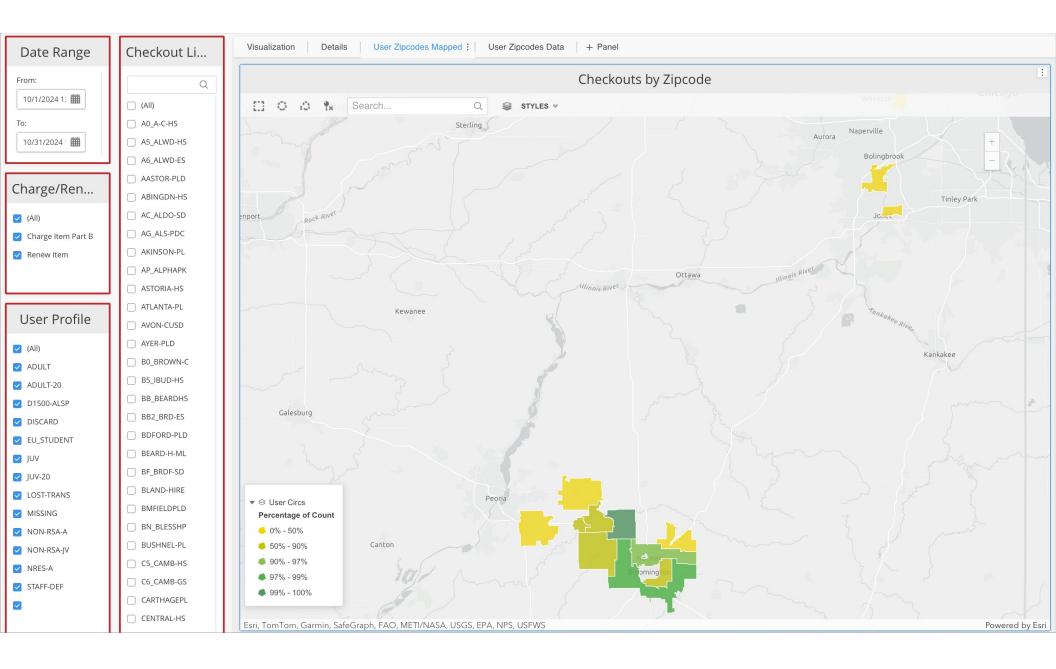

Finally, we're working with map data at the zip code level to show things on the map. Right now, we have a report of who is checking your stuff out plotted on the map by zip code. It's super interesting to see the reach some of our members have! Currently the report system only has map data for patron's zip codes. RSA staff will need to create and upload zip code coordinates that we can tie to other location-based things. One goal for a map showing where your items checked out in the system. We think showing items from the Mississippi bordering counties checking out all over central Illinois will be quite effective.