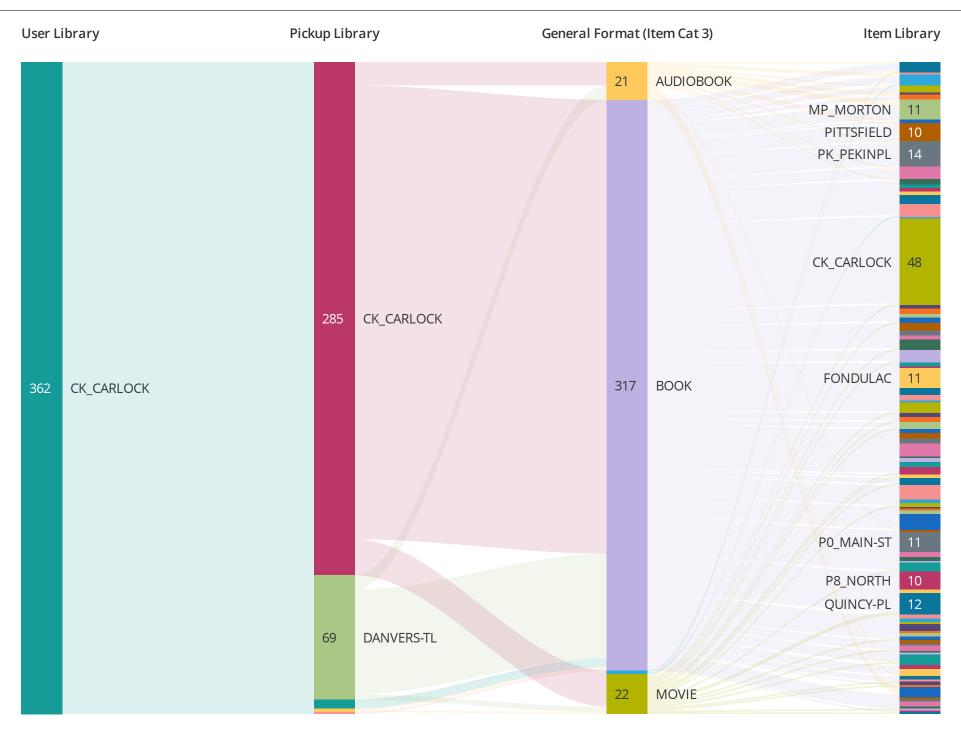

Currently there are interactive reports live and linked via the BCA page of the Support Site for:

- Holds Placed and Filled
- Checkouts and Renewals
- Transit Counts To and From My Library

We also have two newly developed reports not yet posted to the Support Site but available from within BCA. These are: