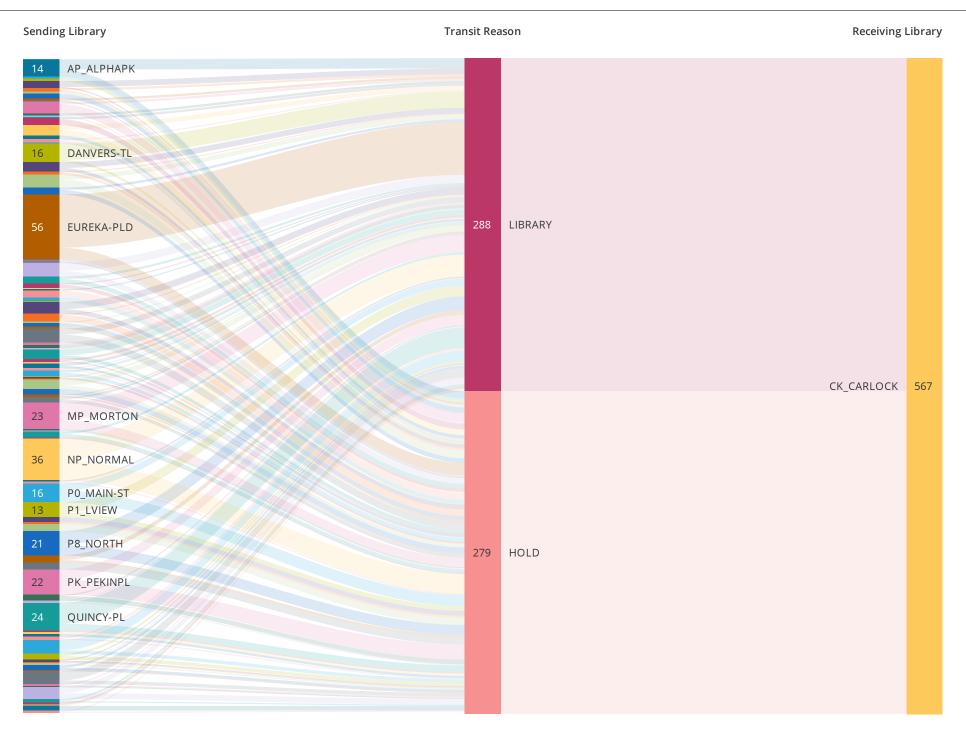

Currently there are interactive reports live and linked via the BCA page of the Support Site for:

- Holds Placed and Filled
- Checkouts and Renewals
- Transit Counts To and From My Library

We also have two newly developed reports not yet posted to the Support Site but available from within BCA. These are:

| Receiving Library |                 |      |         |       |  |  |
|-------------------|-----------------|------|---------|-------|--|--|
|                   | Sending Library | HOLD | LIBRARY | Total |  |  |
|                   | WLMFLD-PLD      | 1    | 2       | 3     |  |  |
|                   | WNCHESTER       |      | 2       | 2     |  |  |
|                   | WYOMING-PL      |      | 1       | 1     |  |  |
|                   | Z0_PRSKIES      | 4    |         | 4     |  |  |
|                   | Z1_PPLAINS      | 1    | 1       | 2     |  |  |
|                   |                 | 2    |         | 2     |  |  |
|                   | Total           | 279  | 288     | 567   |  |  |
| Total             |                 | 279  | 288     | 567   |  |  |