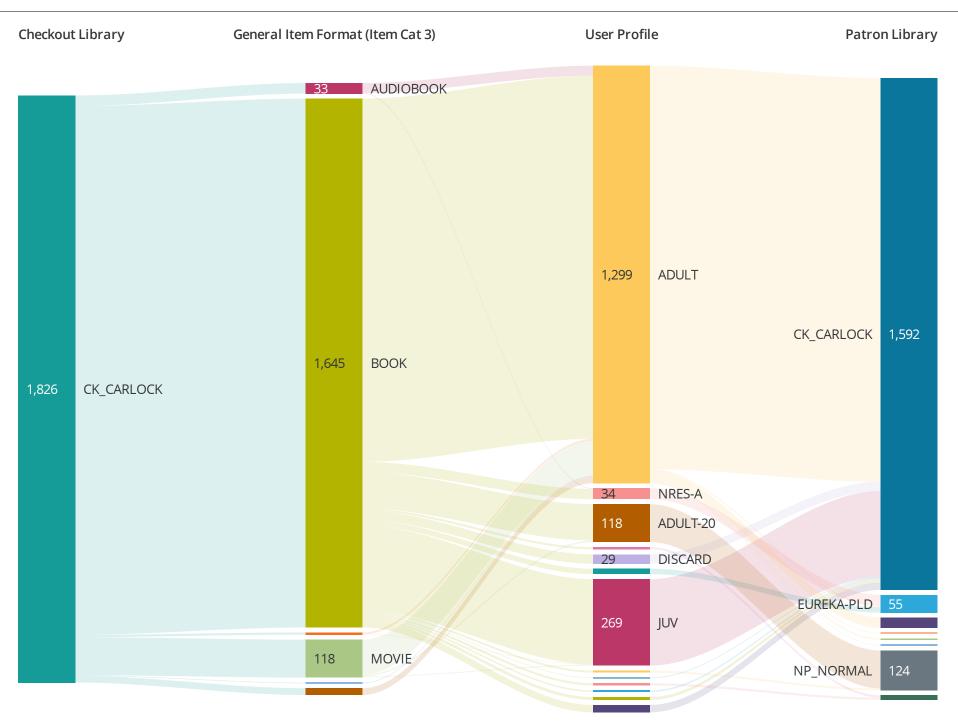

Currently there are interactive reports live and linked via the BCA page of the Support Site for:

- Holds Placed and Filled
- Checkouts and Renewals
- Transit Counts To and From My Library

We also have two newly developed reports not yet posted to the Support Site but available from within BCA. These are:

- Reciprocal Borrows
- Checkouts and Renewals Over Time

Examples of these reports are included in the emailed package.

We have worked up a report to show the number of holds filled by items outside the patron's library. We can show it per library, but for now I'd included a document in the email package showing it broken out by library type and overall size. Bottom line, 66.5% of all holds filled in RSA come from and outside library!