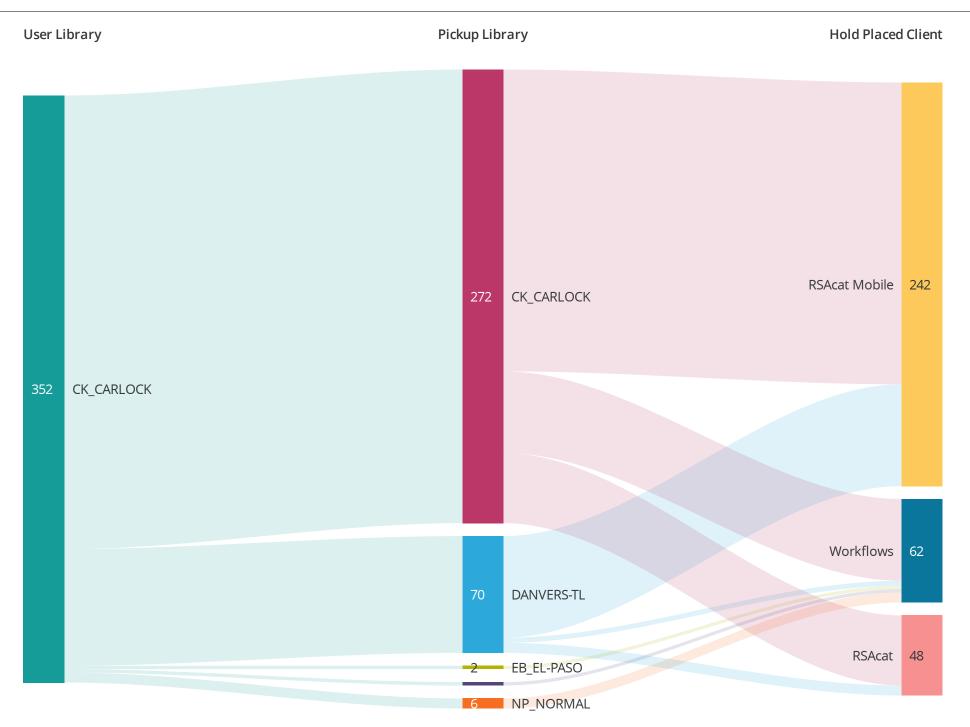

Currently there are interactive reports live and linked via the BCA page of the Support Site for:

- Holds Placed and Filled
- Checkouts and Renewals
- Transit Counts To and From My Library

We also have two newly developed reports not yet posted to the Support Site but available from within BCA. These are: