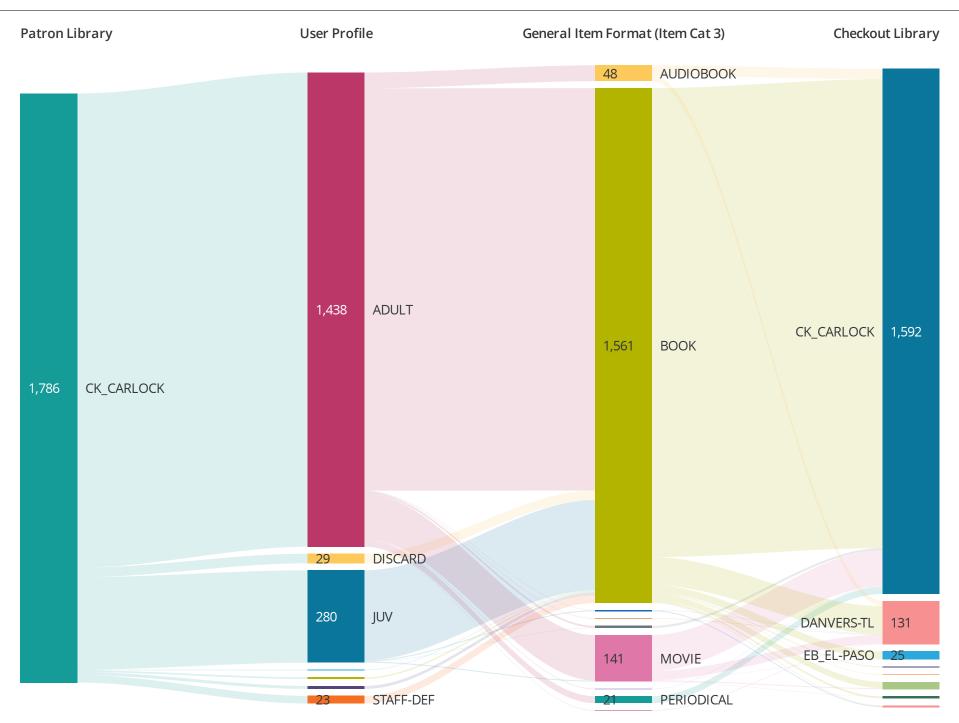

Currently there are interactive reports live and linked via the BCA page of the Support Site for:

- Holds Placed and Filled
- Checkouts and Renewals
- Transit Counts To and From My Library

We also have two newly developed reports not yet posted to the Support Site but available from within BCA. These are: