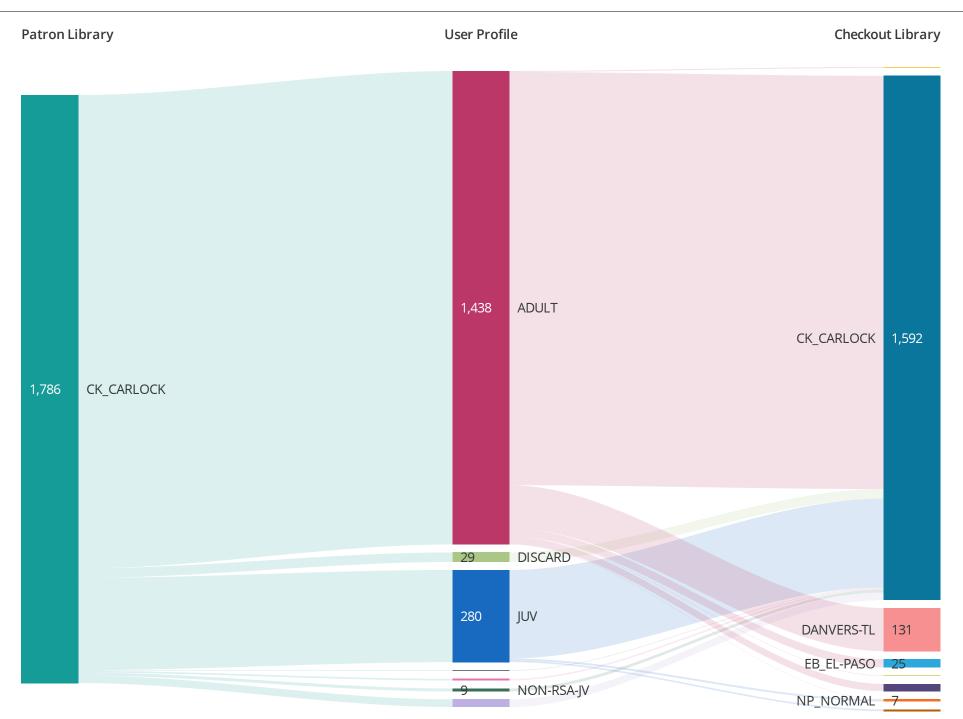

Currently there are interactive reports live and linked via the BCA page of the Support Site for:

- Holds Placed and Filled
- Checkouts and Renewals
- Transit Counts To and From My Library

We also have two newly developed reports not yet posted to the Support Site but available from within BCA. These are:

- Reciprocal Borrows
- Checkouts and Renewals Over Time

Examples of these reports are included in the emailed package.

We have worked up a report to show the number of holds filled by items outside the patron's library. We can show it per library, but for now I'd included a document in the email package showing it broken out by library type and overall size. Bottom line, 66.5% of all holds filled in RSA come from and outside library!