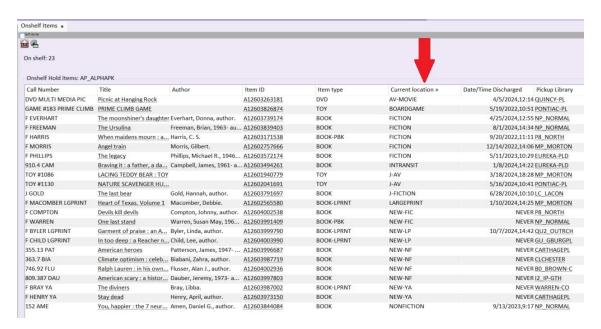

## **Sort by Current Location**

Helpful for grouping items in shelving location order.

Click the column heading Current Location.

Now items are grouped by shelving location.