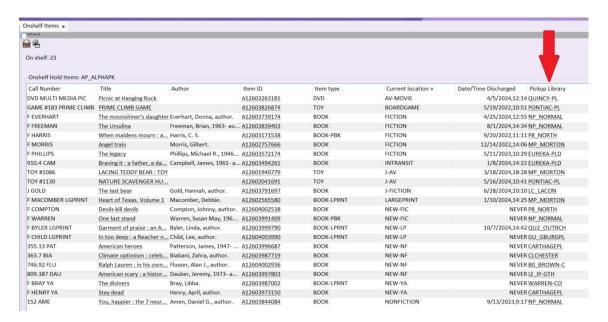

## **Sort by Pickup Location**

To pull items for pickup in your location first.

Click the column heading Pickup Library.

Now items are grouped by Pickup Library.

If you have any questions, you can reach RSA at <a href="help@rsanfp.org">help@rsanfp.org</a> or by phone at 866-940-4083.