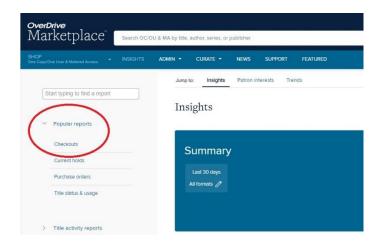

## **Overdrive/ADML/Libby Statistics Reports**

- Log into Overdrive Marketplace
- Username is in the format: alliance.lib.libraryname
- If you don't know the password, choose "Forgot your password?"
- Choose the Insights tab.

| <b>overDrive</b><br>Marketplace                          | Search OC/O | U & MA by title, | author, series, or | publisher |         |
|----------------------------------------------------------|-------------|------------------|--------------------|-----------|---------|
| SHOP<br>One Copy/One User & Metered Access               | INSIGHTS    | ADMIN 👻          | CURATE 🔻           | NEWS      | SUPPORT |
| Must-have books<br>Yay! for YA Sale: Titles With Reviews |             |                  |                    |           | 2       |
| Yay! for YA Sale: Diverse Reads                          |             |                  |                    |           | J. C.   |