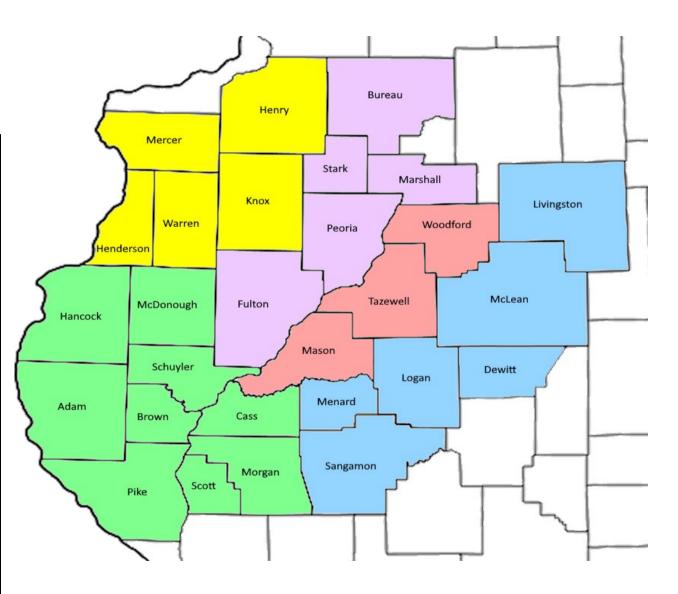

| County     | Number of<br>Members | Total Pop  | Region   |
|------------|----------------------|------------|----------|
| Tazewell   | 15                   | 120,839.00 | Central  |
| Woodford   | 6                    | 36,629.00  | Central  |
| Mason      | 4                    | 12,441.00  | Central  |
| Livingston | 9                    | 27,018.00  | Eastern  |
| De Witt    | 1                    | 1,828.00   | Eastern  |
| Logan      | 1                    | 2,238.00   | Eastern  |
| McLean     | 12                   | 80,100.00  | Eastern  |
| Sangamon   | 0                    | 0.00       | Eastern  |
| Menard     | 0                    | 0.00       | Eastern  |
| Bureau     | 2                    | 2,075.00   | Northern |
| Fulton     | 9                    | 9,144.00   | Northern |
| Marshall   | 3                    | 4,666.00   | Northern |
| Peoria     | 12                   | 182,176.00 | Northern |
| Stark      | 5                    | 6,465.00   | Northern |
| Adams      | 8                    | 56,659.00  | Southern |
| Brown      | 1                    | 6,238.00   | Southern |
| Cass       | 6                    | 16,412.00  | Southern |
| Hancock    | 4                    | 10,949.00  | Southern |
| McDonough  | 5                    | 22,484.00  | Southern |
| Morgan     | 2                    | 18,986.00  | Southern |
| Pike       | 2                    | 6,405.00   | Southern |
| Schuyler   | 1                    | 3,005.00   | Southern |
| Scott      | 2                    | 2,123.00   | Southern |
| Henderson  | 1                    | 7,069.00   | Western  |
| Henry      | 10                   | 27,138.00  | Western  |
| Knox       | 10                   | 42,546.00  | Western  |
| Mercer     | 4                    | 9,014.00   | Western  |
| Warren     | 1                    | 16,831.00  | Western  |