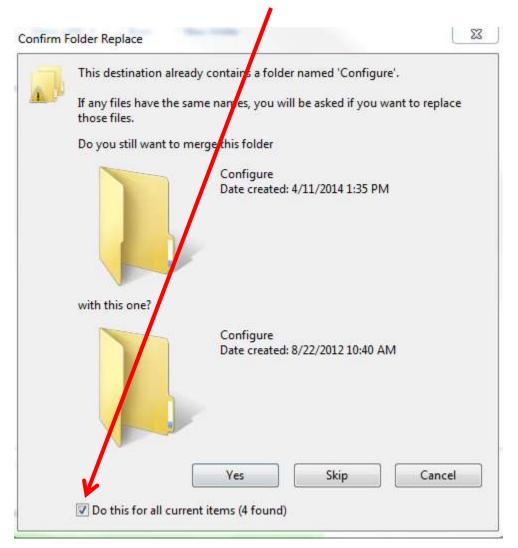

10. A box will pop up, asking you to confirm if you want to replace the original WorkFlows folder with the WorkFlows folder you are about to paste into the file box.

11. Another box will appear to confirm the folder replace.

Place a check mark next to "Do this for all current items."

12. Click Yes on the confirm folder replace box.

After you click Yes, you have replaced your Workflows folder. Log into WorkFlows using your library's CIRC or TECH login. WorkFlows should now be configured to use your preferred defaults that were saved in the backup copy of your WorkFlows configuration folder.