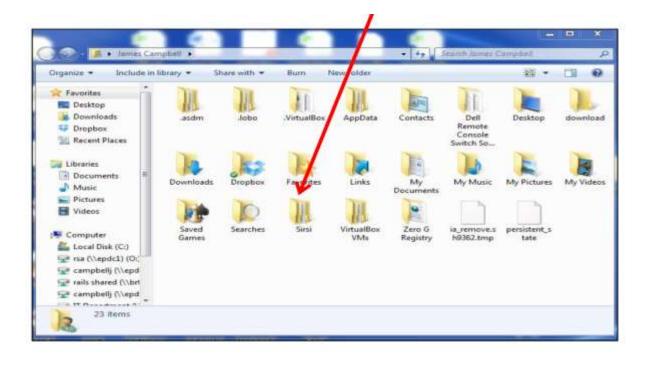

8. From the file box, double click on the folder called Sirsi.

9. Once you open the Sirsi folder, you should see an existing folder named WorkFlows.

| Right click any | wwhere in the        | hlank snace    | in the tile | box. Select Paste.  |
|-----------------|----------------------|----------------|-------------|---------------------|
| inght chek an   | y which child in the | . Dialik Space | in the me   | box. Jeicer i uste. |