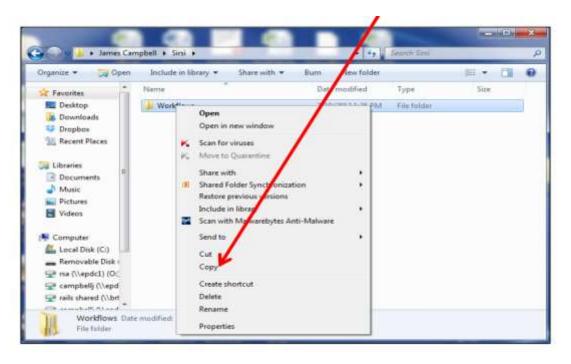

5. Right click on the folder called Workflows and select Copy.

- 6. Click on the Start button on the lower left corner of your computer screen.
- From the Start menu, click on the username that appears above Documents.
  "James Campbell" appears as the username below, but your username will differ.