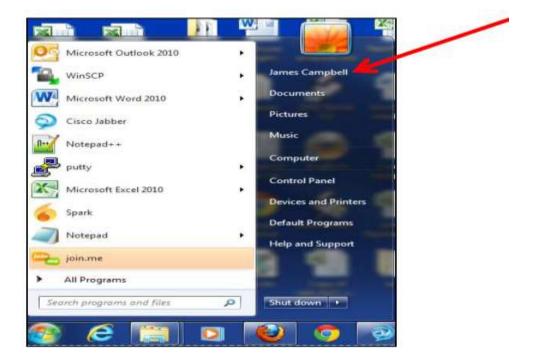

5. Right click on the folder called Workflows and select Copy.

- 6. Click on the Start button on the lower left corner of your computer screen.
- From the Start menu, click on the username that appears above Documents.
  "James Campbell" appears as the username below, but your username will differ.