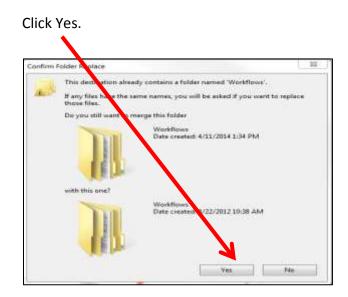

10. A box will pop up, asking you to confirm if you want to replace the original WorkFlows folder with the WorkFlows folder you are about to paste into the file box.

11. Another box will appear to confirm the folder replace.

Place a check mark next to "Do this for all current items."

12. Click Yes on the confirm folder replace box.

After you click Yes, you have replaced your Workflows folder. Log into WorkFlows using your library's CIRC or TECH login. WorkFlows should now be configured to use your preferred defaults that were saved in the backup copy of your WorkFlows configuration folder.