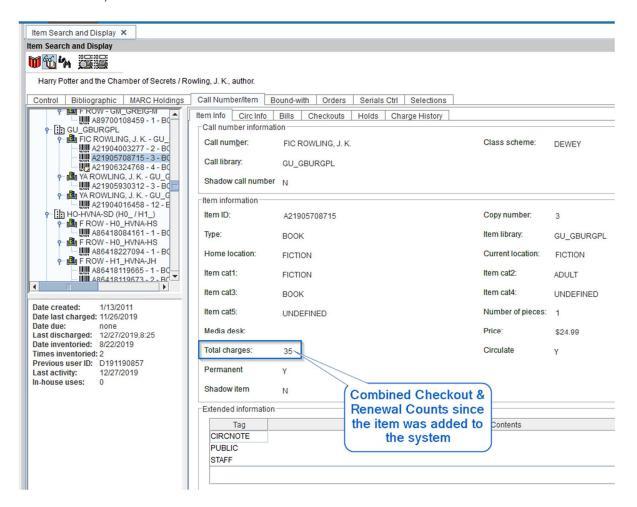

Note: Items added to the catalog prior to 17 January 2010 show the total checkout/renewal count in the Total Charges count of the main Item Info display and checkouts/renewals since 17 January 2010 on the Circ Info screen.

Item Details, Item Info Screen:

Page 1 www.rsanfp.com