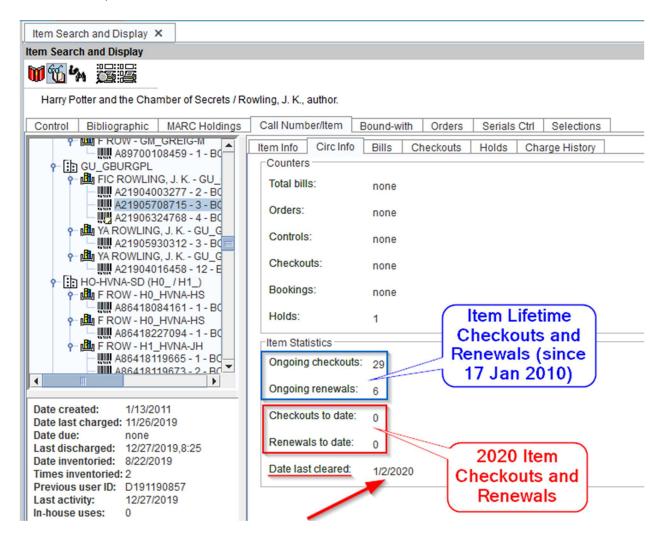

## **Workflows Item Statistics**

Workflows shows two sets of item statistics for item checkout/renewal counts: **Ongoing** and **To Date**. The Ongoing checkout and renewal counts show all the item's lifetime stats since 17 January 2010.

The Checkouts to Date and Renewals to Date counts are reset in January of each year and will only show checkouts/renewals made in the current year. This is used to give you a quick look into the item's popularity for the calendar year. The date listed at the bottom of this display shows the last time the Ongoing counts were reset to zero.

## Item Details, Circ Info Screen: