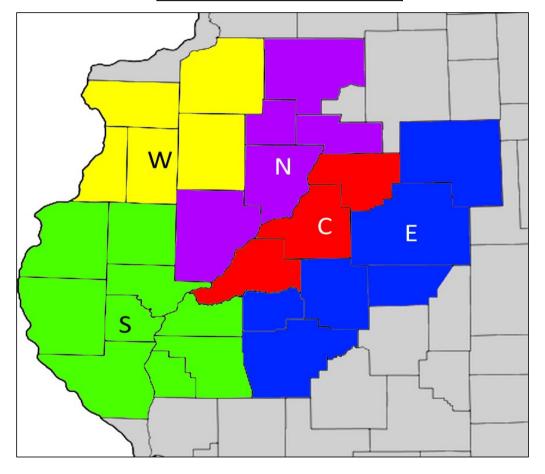

## RSA Membership Regions as of 1 July 2024

|            | Number of |           |          |
|------------|-----------|-----------|----------|
| County     | libraries | Total Pop | Region   |
| Tazewell   | 17        | 120,839   | Central  |
| Woodford   | 6         | 36,629    | Central  |
| Mason      | 4         | 12,441    | Central  |
| Livingston | 9         | 27,018    | Eastern  |
| De Witt    | 1         | 1,828     | Eastern  |
| Logan      | 1         | 2,238     | Eastern  |
| McLean     | 14        | 80,100    | Eastern  |
| Sangamon   | 2         | 1,210     | Eastern  |
| Menard     | 0         | 0         | Eastern  |
| Bureau     | 2         | 2,075     | Northern |
| Fulton     | 11        | 9,144     | Northern |
| Marshall   | 3         | 4,666     | Northern |
| Peoria     | 12        | 182,176   | Northern |
| Stark      | 5         | 6,465     | Northern |
| Adams      | 10        | 56,659    | Southern |
| Brown      | 1         | 6,238     | Southern |
| Cass       | 6         | 16,412    | Southern |
| Hancock    | 4         | 10,949    | Southern |
| McDonough  | 5         | 22,484    | Southern |
| Morgan     | 2         | 18,986    | Southern |
| Pike       | 2         | 6,405     | Southern |
| Schuyler   | 2         | 3,005     | Southern |
| Scott      | 2         | 2,123     | Southern |
| Henderson  | 2         | 7,069     | Western  |
| Henry      | 10        | 27,138    | Western  |
| Knox       | 10        | 42,546    | Western  |
| Mercer     | 4         | 9,014     | Western  |
| Warren     | 1         | 16,831    | Western  |

| Number of |           |            |  |  |
|-----------|-----------|------------|--|--|
| Region    | libraries | Population |  |  |
| Northern  | 33        | 204526     |  |  |
| Central   | 27        | 169909     |  |  |
| Eastern   | 27        | 112394     |  |  |
| Southern  | 34        | 143261     |  |  |
| Western   | 27        | 102598     |  |  |